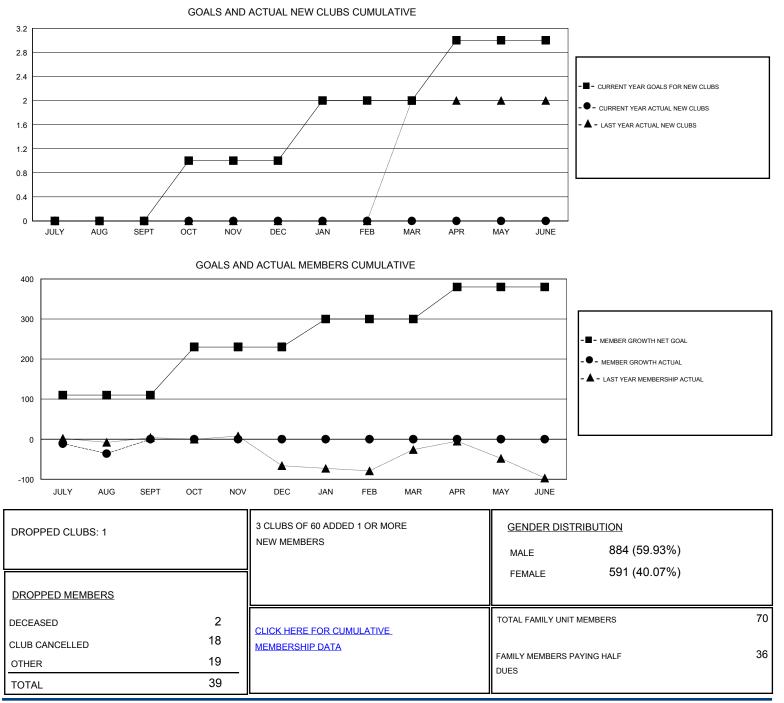

## District 413

Results as of: 8/31/2019

| GMT:                         | LOCATION ZAMBIA |           |               |                              |                           |                         | GMT CA                                             |
|------------------------------|-----------------|-----------|---------------|------------------------------|---------------------------|-------------------------|----------------------------------------------------|
| Clubs                        |                 |           |               | Members                      |                           |                         |                                                    |
| RESULTS FOR 2019-2020        |                 |           |               | RESULTS FOR 2019-2020        |                           |                         |                                                    |
| QUARTER                      | NEW CLUB GOAL   | NEW CLUBS | DROPPED CLUBS | QUARTER                      | MEMBER GROWTH NET<br>GOAL | MEMBER GROWTH<br>ACTUAL | DROPPED<br>MEMBERS ACTUAL<br>(including transfers) |
| JULY/AUG/SEPT<br>OCT/NOV/DEC | 0<br>1          | 0<br>0    | 1<br>0        | JULY/AUG/SEPT<br>OCT/NOV/DEC | 110<br>120                | 7<br>0                  | 39<br>0                                            |
| JAN/FEB/MAR<br>APR/MAY/JUNE  | 1<br>1          | 0<br>0    | 0<br>0        | JAN/FEB/MAR<br>APR/MAY/JUNE  | 70<br>80                  | 0<br>0                  | 0<br>0                                             |